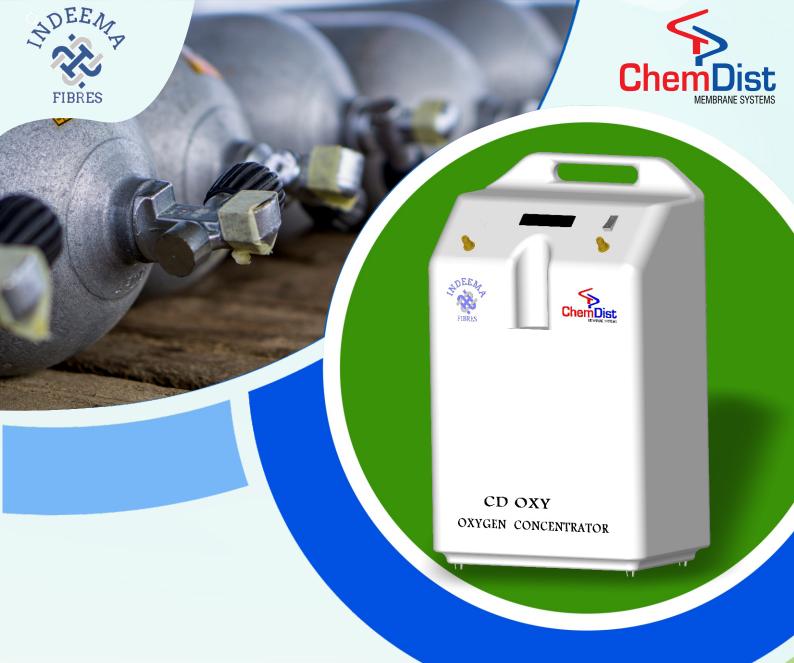

## Oxygen Concentration Technology

Low and easy Oxygen purity >90% maintenance

Designed for Medical and Domestic use

## **Product Specification**

| Parameter/ Feature               | CD OXY 05                | CD OXY 10                |
|----------------------------------|--------------------------|--------------------------|
| Total Machine Weight             | 25 kg                    | 40 kg                    |
| Total Dimensions (L x B x H)     | 400 mm x 300 mm x 600 mm | 700 mm x 300 mm x 600 mm |
| Power input                      | 1 Phase AC               | 1 Phase AC               |
| O2 Flow Rate                     | 5 LPM                    | 10 LPM                   |
| O2 Purity                        | 93±3 %                   | 82 to 93 %**             |
| Noise Level                      | 60 dB                    | 60 dB                    |
| Warranty                         | 1 year                   | 1 year                   |
| Working Temperature              | 5 to 40 Deg C            | 5 to 40 Deg C            |
| Compressor Output Pressure Gauge | No                       | No                       |
| Ambient altitude of operation    | Mean Sea Level           | Mean Sea Level           |
| Air Humidifier                   | Yes                      | Yes                      |
| No. of Outlet Ports              | 1                        | 1                        |
| Product description              | Portable unit            | Portable unit            |
| Life*                            | 6 Years                  | 6 Years                  |

## **Highlights**

- PSA (Pressure Swing Adsorption) Based Oxygen Generation
- Products for high altitude operations available
- Customized Oxygen Generation plants for various industrial applications
- O2 generation Plants (medical) of capacity 80 LPM to 500 LPM & higher available
- Products for Higher Purity up to 98% available
- In built Oxygen analyzer to measure the purity
- Display for Hour count, Purity safety indication installed